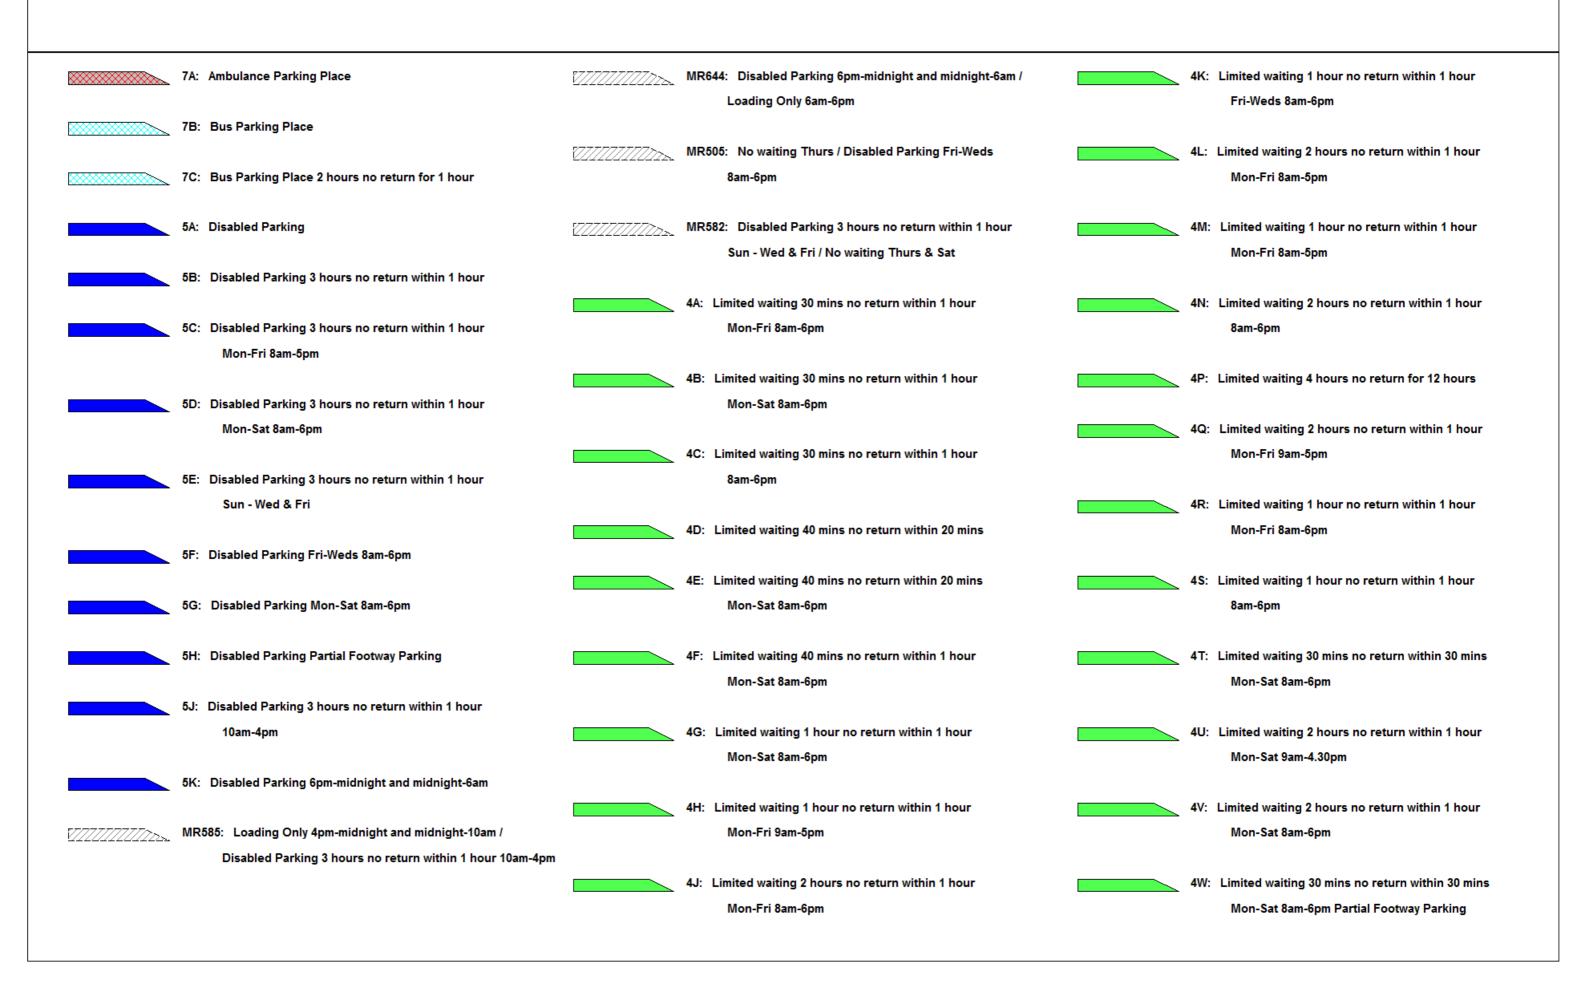

**DATE:** 14/02/2018

Page 1 of 4

**DATE:** 14/02/2018

Page 2 of 4

| 4X: Limited waiting 2 hours no return within 1 hour       | MR506: Limited waiting 1 hour no return within 1 hour   | 7P.                                    | : Loading Only Mon-Fri 10am-4pm                        |
|-----------------------------------------------------------|---------------------------------------------------------|----------------------------------------|--------------------------------------------------------|
| Mon-Fri 8am-6pm Partial Footway Parking                   | Fri-Weds 8am-6pm / No waiting Thurs                     |                                        |                                                        |
|                                                           |                                                         | 7Q                                     | : Loading Only Mon-Sat 8am-6pm                         |
| 4Y: Limited waiting 1 hour no return within 1 hour        | MR563: Limited waiting 2 hours no return within 1 hour  |                                        |                                                        |
| Mon-Sat 3pm-6pm                                           | Mon-Sat 9am-4.30pm / No waiting / No Loading Mon-Sat    | 7W                                     | : Goods vehicles loading only 30 minutes no return     |
|                                                           | 7.30am-9am and 4.30pm-6pm                               |                                        | for 30 mins Mon-Sat 9am-3pm                            |
| 6A: Limited waiting 1 hour no return within 1 hour        |                                                         |                                        |                                                        |
| Mon-Sat 8am-6pm 01 Oct - 31 May except resident's parking | MR610: Limited waiting 1 hour no return within 1 hour   | 7Y:                                    | Loading Only 30 minutes no return for 30 minutes       |
| permit holders                                            | Mon-Sat 8am-6pm / No stopping except taxis 6pm-midnight |                                        | 6am-6pm                                                |
|                                                           | and midnight-8am                                        |                                        |                                                        |
| 6B: Limited waiting 1 hour no return within 1 hour        |                                                         | 7Z:                                    | Loading Only 30 minutes no return for 30 minutes       |
| Mon-Sat 8am-6pm except resident's parking permit holders  | 7D: Goods vehicles loading only 6am-6pm                 |                                        | Mon-Sat 9am-3pm                                        |
|                                                           |                                                         |                                        |                                                        |
| 6C: Limited waiting 2 hours no return within 1 hour       | 7E: Goods vehicles loading only Mon-Sat 6am-6pm         | ////////////////////////////////////// | R607: Loading Only Mon-Fri 10am-4pm / No waiting / No  |
| Mon-Sat 8am-6pm 01 Oct - 31 May except resident's parking |                                                         |                                        | Loading Mon-Fri midnight-10am and 4pm-midnight and Sa  |
| permit holders                                            | 7F: Goods vehicles loading only Mon-Sat 8am-6pm         |                                        | Sun                                                    |
|                                                           |                                                         |                                        |                                                        |
| 6D: Limited waiting 2 hours no return within 1 hour       | 7G: Loading Only 30 mins no return for 1 hour Mon-Sat   | ////////////////////////////////////// | 8576: No stopping except taxis 6pm-midnight and        |
| Mon-Sat 8am-6pm except resident's parking permit holders  | 8am-6pm                                                 |                                        | midnight-6am / Loading Only 6am-6pm                    |
|                                                           |                                                         |                                        |                                                        |
| 6E: Limited waiting 20 mins no return within 3 hours      | 7H: Loading Only 30 minutes no return for 30 minutes    | ////////////////////////////////////// | R579: No stopping except taxis 8am-midnight and        |
| Mon-Sat 8am-6pm except resident's parking permit holders  |                                                         |                                        | midnight-5am / Loading Only 5am-8am                    |
|                                                           | 7J: Loading Only 30 minutes no return for 30 minutes    |                                        |                                                        |
| 6F: Limited waiting 30 mins no return within 1 hour       | 8am-6pm                                                 | ////////////////////////////////////// | R602: No stopping except taxis 6pm-midnight and        |
| Mon-Fri 9am-4pm except resident's parking permit holders  |                                                         |                                        | midnight-8am / Goods vehicles loading only Mon-Sat     |
|                                                           | 7K: Loading Only 4pm-midnight and midnight-10am         |                                        | 8am-6pm                                                |
| MR616: Limited waiting 1 hour no return within 1 hour     |                                                         |                                        |                                                        |
| Mon-Sat 3pm-6pm / Goods vehicles loading only 30 minutes  | 7L: Loading Only 5am-8am                                | ////////////////////////////////////// | R608: No stopping except taxis 6pm-midnight and        |
| no return for 30 mins Mon-Sat 9am-3pm                     |                                                         |                                        | midnight-6am / Goods vehicles loading only 6am-6pm     |
| I I                                                       | 7M: Loading Only 6am-6pm                                |                                        |                                                        |
| MR623: Loading Only 30 minutes no return for 30 minutes   |                                                         | ////////////////////////////////////// | R625: Loading Only 30 minutes no return for 30 minutes |
| Mon-Sat 9am-3pm / Limited waiting 1 hour no return within | 7N: Loading Only at any time                            |                                        | 6am-6pm / No stopping except taxis 6pm-midnight and    |
| 1 hour Mon-Sat 3pm-6pm                                    |                                                         |                                        | midnight-6am                                           |
|                                                           |                                                         |                                        |                                                        |