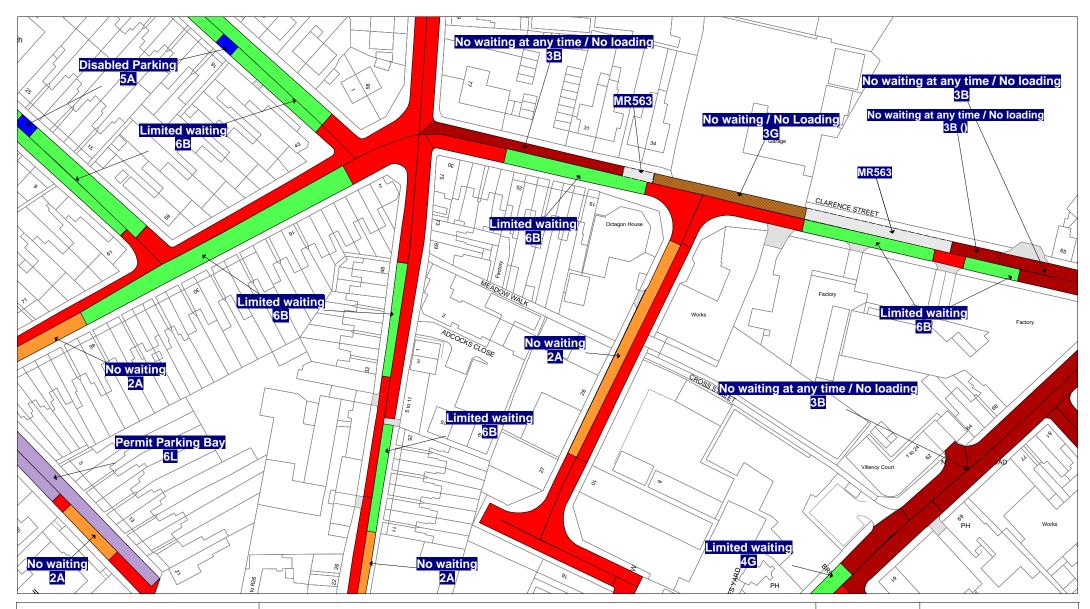

Tile Ref: FN83

| SCALE       | 1 : 1250   |
|-------------|------------|
| DATE        | 04/12/2017 |
| DRAWING No. |            |
| DRAWN BY    |            |
|             |            |

Tile Ref: FN84